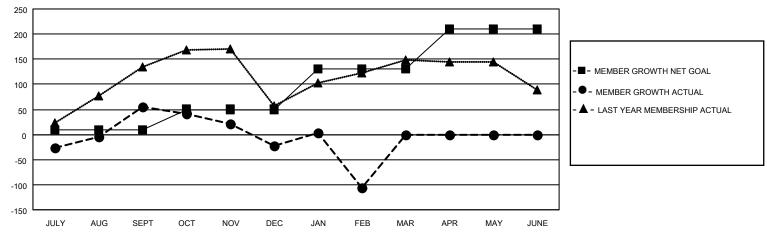

## GOALS AND ACTUAL MEMBERS CUMULATIVE

|                  |     |                                 | ,                               |                |       |
|------------------|-----|---------------------------------|---------------------------------|----------------|-------|
| DROPPED CLUBS: 5 |     | 43 CLUBS OF 101 ADDED 1 OR MORE | GENDER DISTRIBUTION             |                |       |
|                  |     | NEW MEMBERS                     | MALE                            | 1,873 (63.64%) |       |
|                  |     |                                 | FEMALE                          | 1,070 (36.36%) |       |
| DROPPED MEMBERS  |     |                                 |                                 | , ,            |       |
| DECEASED         | 3   | CLICK HERE FOR CUMULATIVE       | TOTAL FAMILY UNIT MEMBERS       |                | 2,142 |
| CLUB CANCELLED   | 115 | MEMBERSHIP DATA                 |                                 |                |       |
| OTHER            | 261 |                                 | FAMILY MEMBERS PAYING HALF DUES |                | 1,412 |
| TOTAL            | 379 |                                 | 1000                            |                |       |