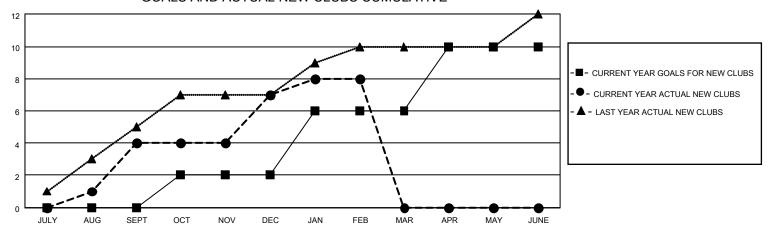

| 4           | 0             | JULY/AUG/SEPT         | 10                      | 125                     | 66                                                 |  |
| OCT/NOV/DEC   | 2             | 3           | 0             | OCT/NOV/DEC           | 40                      | 103                     | 181                                                |  |
| JAN/FEB/MAR   | 4             | 1           | 5             | JAN/FEB/MAR           | 80                      | 52                      | 132                                                |  |
| APR/MAY/JUNE  | 4             | 0           | 0             | APR/MAY/JUNE          | 80                      | 0                       | 0                                                  |  |

## GOALS AND ACTUAL NEW CLUBS CUMULATIVE



## GOALS AND ACTUAL MEMBERS CUMULATIVE



|                  |     |                                 | ,                               |                |       |
|------------------|-----|---------------------------------|---------------------------------|----------------|-------|
| DROPPED CLUBS: 5 |     | 43 CLUBS OF 101 ADDED 1 OR MORE | GENDER DISTRIBUTION             |                |       |
|                  |     | NEW MEMBERS                     | MALE                            | 1,873 (63.64%) |       |
|                  |     |                                 | FEMALE                          | 1,070 (36.36%) |       |
| DROPPED MEMBERS  |     |                                 |                                 | , ,            |       |
| DECEASED         | 3   | CLICK HER